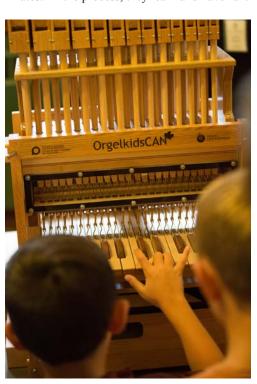

Reinforces the STEM curriculum taught in schools

Rented as a kit of parts in a box with assembly instructions and a teacher's guide.

For more information contact us at:

www.orgelkidscan.ca

kick off the new year in style, the Ottawa Centre is offering a special treat: a hands-on experience designed especially for kids. At 10:00 a.m. on January 12th, Kanata United Church will host an OrgelkidsCAN event that gives kids the opportunity not only see and learn how a pipe organ works but to do so by building one themselves and then playing it. They'll even be able to explain it to their parents and friends.

The RCCO's OrgelkidsCAN Educational Organ Project is a national outreach program designed to offer children in grades 3-4 an up-close, hands-on encounter with a real working pipe organ scaled to their size. Guided by an educational syllabus and instructions, they learn about mechanics, the movement of air, sound and vibration and even the sequence of key presses that produces music. Kids are really sharp and are able to transform a pile of parts into a fully functional organ that they can play, all in about 45 minutes. In the process, they learn and have fun.

There's appeal for "kids" of all ages to discover and rediscover the wonder of this wonderful instrument and the beauty of its music in a fun and interesting way. Be warned: it brings out the kid in everyone.